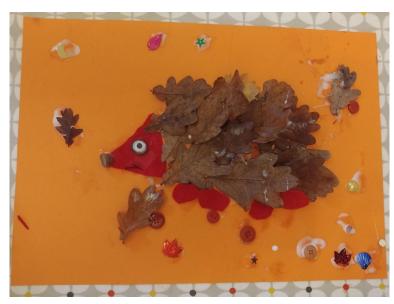

We drew the outline of a hedgehog onto a big piece of coloured card and then stuck our leaves down using lots of PVA glue! A glue stick would work too.

We used the cup of an acorn for the eye and a piece of felt for the face.

We then added sequins and buttons we had in our craft box to make it look more colourful.

What animal could you create from the leaves, twigs and seeds you have collected?

You don't have to create an animal, it could be a woodland scene, a colourful pattern, or whatever comes into your imagination!