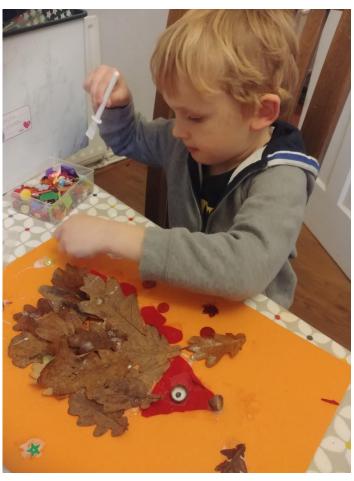

## **Autumn Leaf Collage**

Collect leaves when you go out for your walk. See what different shapes, colours and sizes you can find.

Can you find any interesting seeds or twigs to add to your picture?

We went home and decided to create a woodland animal using the leaves we had found.

We drew the outline of a hedgehog onto a big piece of coloured card and then stuck our leaves down using lots of PVA glue! A glue stick would work too.

We used the cup of an acorn for the eye and a piece of felt for the face.

We then added sequins and buttons we had in our craft box to make it look more colourful.

What animal could you create from the leaves, twigs and seeds you have collected?

You don't have to create an animal, it could be a woodland scene, a colourful pattern, or whatever comes into your imagination!